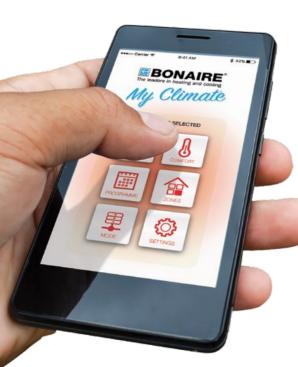

# The latest technology in air conditioning control $\mathbf{\hat{h}}$

BONAIRE

My Climate

GAS HEAT

(5)

My Climate

Compatible with both IOS and Android devices, once you have purchased and installed the My Climate interface kit and downloaded the app, My Climate allows you to control your ducted system utilising your existing home WIFI network, or remotely though your mobile network. Remote Access enables you to turn on your system when you are at work or out so you can return home to comfort. With Bonaire My Climate you can turn on and off your unit, adjust temperature or comfort settings, turn on and off your system's zones (if fitted) and fully programme your system to suit your requirements.

## **Bonaire My Climate**° **Features**

|  | Power On/Off                                                                           |
|--|----------------------------------------------------------------------------------------|
|  | Temperature Setting                                                                    |
|  | Room Temperature Display                                                               |
|  | Economy Mode Setting                                                                   |
|  | Comfort Level Setting                                                                  |
|  | Fan Only Setting                                                                       |
|  | Boost Setting                                                                          |
|  | Mode Selection*                                                                        |
|  | On Off Zone Control**                                                                  |
|  | Zone Naming                                                                            |
|  | 7 Day 24hr Programming Function                                                        |
|  | Start/Stop Programming Function                                                        |
|  | WIFI Configuration                                                                     |
|  | Automatic syncing with unit control                                                    |
|  | Service Reminder (Installer set)                                                       |
|  | * Mode selection requires installation of m<br>**Motorised zone dampers must be fitted |
|  |                                                                                        |